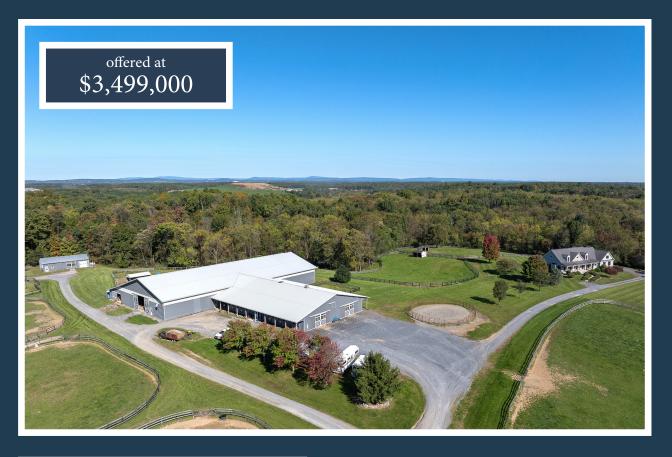

# 749 Salem Church Road, Boyce, VA 22620

# Breathtaking Equestrian Farm in Clarke County!

Welcome to an exceptional opportunity to own 90+ acres of pristine and magnificent farmland in Boyce, VA! This property is a horse enthusiast's dream that features a beautifully maintained barn with 25 horse stalls and 3 wash stalls. One of the 25 stalls is a rare USDA approved quarantine stall. Conveniently connected to the barn is an amazing 180' x 80' indoor riding arena. The farm also boasts a 200' x 250' outdoor riding arena, 15 paddocks and numerous riding trails. But it doesn't stop there as the property also features a well-maintained single-family home with 3 bedrooms and 3.5 bathrooms. Call us to schedule a visit! MLS# VACL2003146

### **Property Amenities:**

- 90+ acreas of gorgeous farmland
- 25 horse stalls including 1 UDSA approved quarantine stall
- 180 ft x 80 ft indoor riding arena is conveniently connected to the barn
- 15 paddocks
- 200 ft x 250 ft outdoor riding arena
- 3 wash stalls
- Horse facility is served by electricity, well, septic and heating
- Well-maintained home built in 2000-3,242 sf
- 3 bedrooms, 3 full bathrooms, one 1/2 bath
- 871 sq ft unfinished basement
- Spacious attached 2-car garage
- Home includes living room, den, kitchen, laundry room and upstairs office space
- Detached storage garage 1830 sf
- Private driveway to property
- Agricultural Open Space Conserve zoning