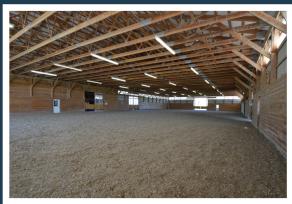

# Breathtaking Equestrian Farm in Clarke County!

Welcome to an exceptional opportunity to own 90+ acres of pristine and magnificent farmland in Boyce, VA! This property is a horse enthusiast's dream that features a beautifully maintained barn with 25 horse stalls and 3 wash stalls. One of the 25 stalls is a rare USDA approved quarantine stall. Conveniently connected to the barn is an amazing 180' x 80' indoor riding arena. The farm also boasts a 200' x 250' outdoor riding arena, 15 paddocks and numerous riding trails. But it doesn't stop there as the property also features a well-maintained single-family home with 3 bedrooms and 3.5 bathrooms. Call us to schedule a visit! MLS# VACL2003146

#### Barn is connected to the indoor arena.

Indoor riding arena.

25 Horse stalls.

Outdoor riding arena.

### **Property Amenities:**

- 90+ acreas of gorgeous farmland
- 25 horse stalls including 1 UDSA approved quarantine stall
- 180 ft x 80 ft indoor riding arena is conveniently connected to the barn
- 15 paddocks
- 200 ft x 250 ft outdoor riding arena
- 3 wash stalls
- Horse facility is served by electricity, well, septic and heating
- Well-maintained home built in 2000-3,242 sf
- 3 bedrooms, 3 full bathrooms, one 1/2 bath
- 871 sq ft unfinished basement
- Spacious attached 2-car garage
- Home includes living room, den, kitchen, laundry room and upstairs office space
- Detached storage garage 1830 sf
- Private driveway to property
- Agricultural Open Space Conserve zoning