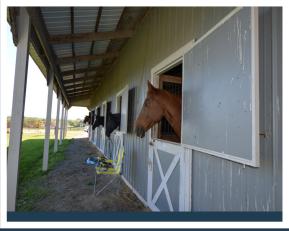

#### Barn is connected to the indoor arena.

Indoor riding arena.

25 Horse stalls.

Outdoor riding arena.

### **Property Amenities:**

- 90+ acreas of gorgeous farmland
- 25 horse stalls including 1 UDSA approved quarantine stall
- 180 ft x 80 ft indoor riding arena is conveniently connected to the barn
- 15 paddocks
- 200 ft x 250 ft outdoor riding arena
- 3 wash stalls
- Horse facility is served by electricity, well, septic and heating
- Well-maintained home built in 2000-3,242 sf
- 3 bedrooms, 3 full bathrooms, one 1/2 bath
- 871 sq ft unfinished basement
- Spacious attached 2-car garage
- Home includes living room, den, kitchen, laundry room and upstairs office space
- Detached storage garage 1830 sf
- Private driveway to property
- Agricultural Open Space Conserve zoning