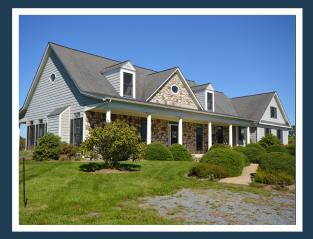

### **Property Amenities:**

- 90+ acreas of gorgeous farmland
- 25 horse stalls including 1 UDSA approved quarantine stall
- 180 ft x 80 ft indoor riding arena is conveniently connected to the barn
- 15 paddocks
- 200 ft x 250 ft outdoor riding arena
- 3 wash stalls
- Horse facility is served by electricity, well, septic and heating
- Well-maintained home built in 2000-3,242 sf
- 3 bedrooms, 3 full bathrooms, one 1/2 bath
- 871 sq ft unfinished basement
- Spacious attached 2-car garage
- Home includes living room, den, kitchen, laundry room and upstairs office space
- Detached storage garage 1830 sf
- Private driveway to property
- Agricultural Open Space Conserve zoning