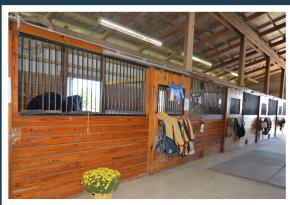

# Breathtaking Equestrian Farm in Clarke County!

Welcome to an exceptional opportunity to own 90+ acres of pristine and magnificent farmland in Boyce, VA! This property is a horse enthusiast's dream that features a beautifully maintained barn with 25 horse stalls and 3 wash stalls. One of the 25 stalls is a rare USDA approved quarantine stall. Conveniently connected to the barn is an amazing 180' x 80' indoor riding arena. The farm also boasts a 200' x 250' outdoor riding arena, 15 paddocks and numerous riding trails. But it doesn't stop there as the property also features a well-maintained single-family home with 3 bedrooms and 3.5 bathrooms. Call us to schedule a visit! MLS# VACL2003146

#### Barn is connected to the indoor arena.

Indoor riding arena.

25 Horse stalls.

Outdoor riding arena.

### **Property Amenities:**

- 90+ acreas of gorgeous farmland
- 25 horse stalls including 1 UDSA approved quarantine stall
- 180 ft x 80 ft indoor riding arena is conveniently connected to the barn
- 15 paddocks
- 200 ft x 250 ft outdoor riding arena
- 3 wash stalls
- Horse facility is served by electricity, well, septic and heating
- Well-maintained home built in 2000-3,242 sf
- 3 bedrooms, 3 full bathrooms, one 1/2 bath
- 871 sq ft unfinished basement
- Spacious attached 2-car garage
- Home includes living room, den, kitchen, laundry room and upstairs office space
- Detached storage garage 1830 sf
- Private driveway to property
- Agricultural Open Space Conserve zoning