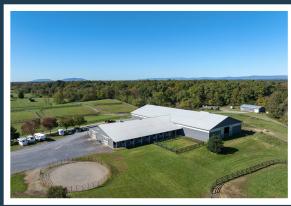

#### Barn is connected to the indoor arena.

Indoor riding arena.

25 Horse stalls.

Outdoor riding arena.

### **Property Amenities:**

- 90+ acreas of gorgeous farmland
- 25 horse stalls including 1 UDSA approved quarantine stall
- 180 ft x 80 ft indoor riding arena is conveniently connected to the barn
- 15 paddocks
- 200 ft x 250 ft outdoor riding arena
- 3 wash stalls
- Horse facility is served by electricity, well, septic and heating
- Well-maintained home built in 2000-3,242 sf
- 3 bedrooms, 3 full bathrooms, one 1/2 bath
- 871 sq ft unfinished basement
- Spacious attached 2-car garage
- Home includes living room, den, kitchen, laundry room and upstairs office space
- Detached storage garage 1830 sf
- Private driveway to property
- Agricultural Open Space Conserve zoning