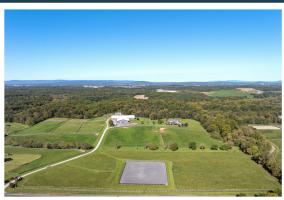

# Breathtaking Equestrian Farm in Clarke County!

Welcome to an exceptional opportunity to own 90+ acres of pristine and magnificent farmland in Boyce, VA! This property is a horse enthusiast's dream that features a beautifully maintained barn with 25 horse stalls and 3 wash stalls. One of the 25 stalls is a rare USDA approved quarantine stall. Conveniently connected to the barn is an amazing 180' x 80' indoor riding arena. The farm also boasts a 200' x 250' outdoor riding arena, 15 paddocks and numerous riding trails. But it doesn't stop there as the property also features a well-maintained single-family home with 3 bedrooms and 3.5 bathrooms. Call us to schedule a visit! MLS# VACL2003146

### **Property Amenities:**

- 90+ acreas of gorgeous farmland
- 25 horse stalls including 1 UDSA approved quarantine stall
- 180 ft x 80 ft indoor riding arena is conveniently connected to the barn
- 15 paddocks
- 200 ft x 250 ft outdoor riding arena
- 3 wash stalls
- Horse facility is served by electricity, well, septic and heating
- Well-maintained home built in 2000-3,242 sf
- 3 bedrooms, 3 full bathrooms, one 1/2 bath
- 871 sq ft unfinished basement
- Spacious attached 2-car garage
- Home includes living room, den, kitchen, laundry room and upstairs office space
- Detached storage garage 1830 sf
- Private driveway to property
- Agricultural Open Space Conserve zoning